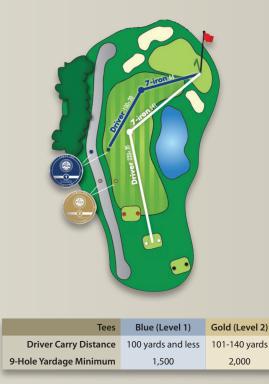

### Family Course Guidelines:

- Groups must consist of at least 1 adult and 1 child.
- Children play from the blue or gold tees.
- Adults can play from the standard East 9 tees.