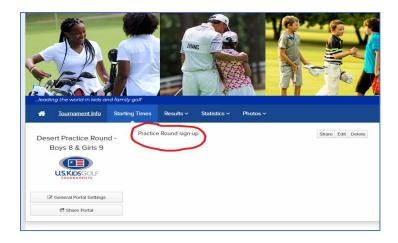

<u>Step 2</u>: The link will take you to the sign-up page seen below. To select your practice round tee time, please select Starting Times and then click on Practice Round Sign-Up.

<u>Step 3</u>: Type in your player's name and date of birth (M/D/YYY). Once that player is selected click next.