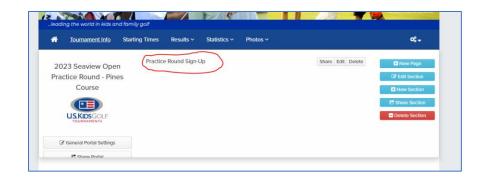

Step 2: The link will take you to the sign-up page seen below. To select your practice round tee time, please select Starting Times and then click on Practice Round Sign-Up.