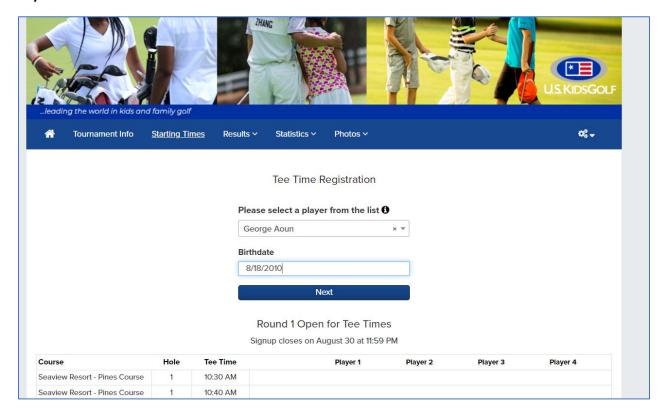

#### **EXAMPLE:**

<u>Step 3</u>: Type in your player's name and date of birth (M/D/YYYY). Once that player is selected click next. Example: 5/6/2015 (Month and Day are the exact digit, June = 6 for example, not 06)

**Step 4**: Select your Tee time.

Please note: You do have the option to go back in and change your tee time. Please note, tee times are available on a first come, first served basis. Once your tee time is selected, click