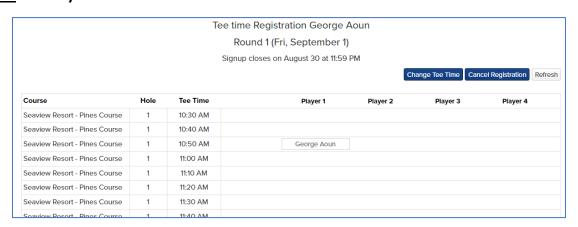

**Step 4**: Select your Tee time.

Please note: You do have the option to go back in and change your tee time. Please note, tee times are available on a first come, first served basis. Once your tee time is selected, click

#### done.

| Ocarion necest i mice ocarec  |   | 0.20 · ··· |
|-------------------------------|---|------------|
| Seaview Resort - Pines Course | 1 | 3:30 PM    |
| Seaview Resort - Pines Course | 1 | 3:40 PM    |
| Seaview Resort - Pines Course | 1 | 3:50 PM    |
| Seaview Resort - Pines Course | 1 | 4:00 PM    |
| Seaview Resort - Pines Course | 1 | 4:10 PM    |
| Seaview Resort - Pines Course | 1 | 4:20 PM    |
| Seaview Resort - Pines Course | 1 | 4:30 PM    |