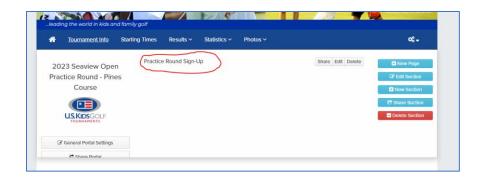

Step 2: The link will take you to the sign-up page seen below. To select your practice round tee time, please select Starting Times and then click on Practice Round Sign-Up.