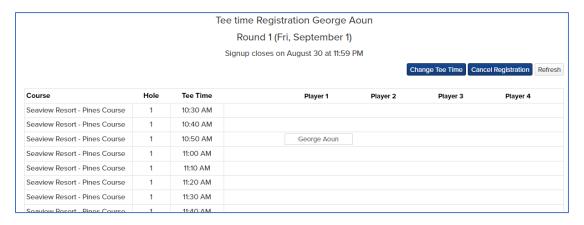

Step 4: Select your Tee time.

Please note: You do have the option to go back in and change your tee time. Please note, tee times are available on a first come, first served basis. Once your tee time is selected, click

#### done.

| Ocarion necest i mice ocarec  |   | 0.20 · ··· |
|-------------------------------|---|------------|
| Seaview Resort - Pines Course | 1 | 3:30 PM    |
| Seaview Resort - Pines Course | 1 | 3:40 PM    |
| Seaview Resort - Pines Course | 1 | 3:50 PM    |
| Seaview Resort - Pines Course | 1 | 4:00 PM    |
| Seaview Resort - Pines Course | 1 | 4:10 PM    |
| Seaview Resort - Pines Course | 1 | 4:20 PM    |
| Seaview Resort - Pines Course | 1 | 4:30 PM    |