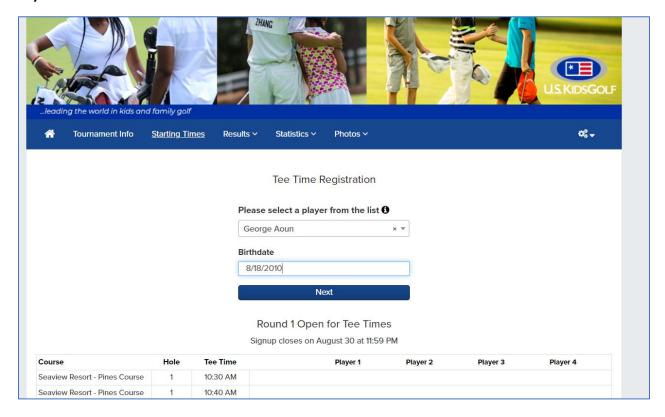

#### **EXAMPLE:**

<u>Step 3</u>: Type in your player's name and date of birth (M/D/YYYY). Once that player is selected click next. Example: 5/6/2015 (Month and Day are the exact digit, June = 6 for example, not 06)