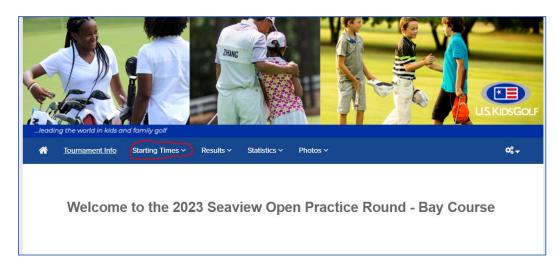

Step 2: The link will take you to the sign-up page seen below. To select your practice round tee time, please select Starting Times and then click on Practice Round Sign-Up.