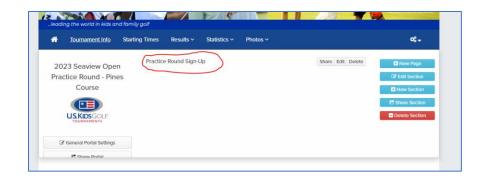

Step 2: The link will take you to the sign-up page seen below. To select your practice round tee time, please select Starting Times and then click on Practice Round Sign-Up. If using Cell Phone, click the sandwich icon on the right (3 horizontal bars).