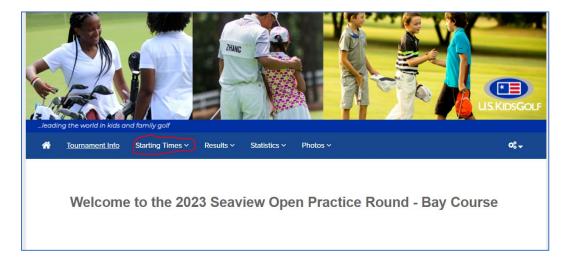

Step 2: The link will take you to the sign-up page seen below. To select your practice round tee time, please select Starting Times and then click on Practice Round Sign-Up. If using Cell Phone, click the sandwich icon on the right (3 horizontal bars).