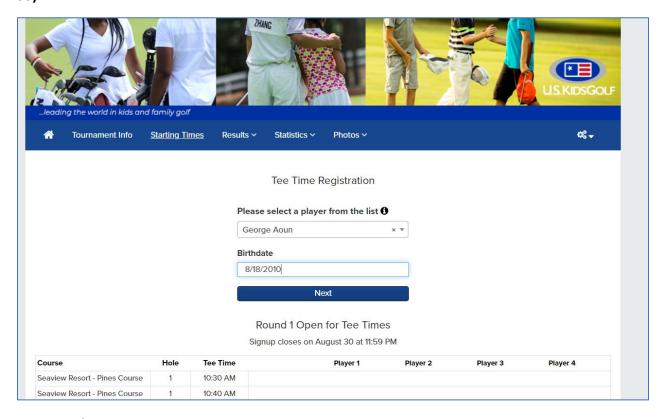

#### **EXAMPLE:**

<u>Step 3</u>: Type in your player's name and date of birth (M/D/YYYY). Once that player is selected click next. Example: 5/6/2015 (Month and Day are the exact digit, June = 6 for example, not 06)

**Step 4**: Select your Tee time.

|                               |      |          | Registration George A          | oun      |                     |                         |
|-------------------------------|------|----------|--------------------------------|----------|---------------------|-------------------------|
|                               |      | Rou      | und 1 (Fri, September 1)       |          |                     |                         |
|                               |      | Signup   | closes on August 30 at 11:59 F | PM       |                     |                         |
|                               |      |          |                                | C        | Change Tee Time Can | cel Registration Refres |
| Course                        | Hole | Tee Time | Player 1                       | Player 2 | Player 3            | Player 4                |
| Seaview Resort - Pines Course | 1    | 10:30 AM |                                |          |                     |                         |
| Seaview Resort - Pines Course | 1    | 10:40 AM |                                |          |                     |                         |
| Seaview Resort - Pines Course | 1    | 10:50 AM | George Aoun                    |          |                     |                         |
| Seaview Resort - Pines Course | 1    | 11:00 AM |                                |          |                     |                         |
| Seaview Resort - Pines Course | 1    | 11:10 AM |                                |          |                     |                         |
| Seaview Resort - Pines Course | 1    | 11:20 AM |                                |          |                     |                         |
| Seaview Resort - Pines Course | 1    | 11:30 AM |                                |          |                     |                         |
| Soaviow Posort Pinos Courso   | 1    | 11:40 AM |                                |          |                     |                         |