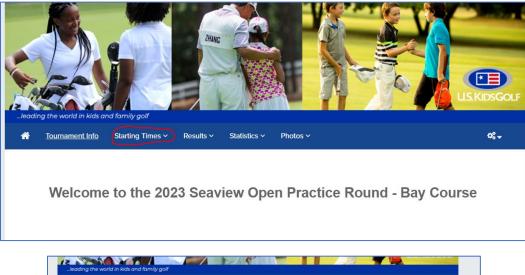

# <u>Step 2</u>: The link will take you to the sign-up page seen below. To select your practice round tee time, please select Starting Times and then click on Practice Round Sign-Up.

#### EXAMPLE:

| Tournament Info Star      | ting Times Results 🗸  | Statistics ~ | Photos ~ |                   | ¢; -             |
|---------------------------|-----------------------|--------------|----------|-------------------|------------------|
| 2023 Seaview Open         | Practice Round Sign-U | lp )         |          | Share Edit Delete | New Page         |
| Practice Round - Pines    |                       |              |          |                   | Edit Section     |
| Course                    |                       |              |          |                   | New Section      |
|                           |                       |              |          |                   | Et Share Section |
| USKIDSGOLF                |                       |              |          |                   | Delete Section   |
| C General Portal Settings |                       |              |          |                   |                  |
| P Shara Portal            |                       |              |          |                   |                  |