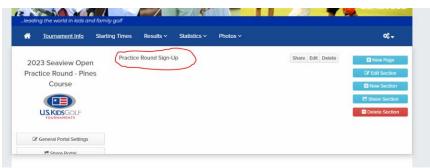

Step 2: The link will take you to the sign-up page seen below. To select your practice round tee time, please select Starting Times and then click on Practice Round Sign-Up.

<u>Step 3</u>: Type in your player's name and date of birth (M/D/YYYY). Once that player is selected click next. Example: 5/6/2015 (Month and Day are the exact digit, June = 6 for example, not 06)