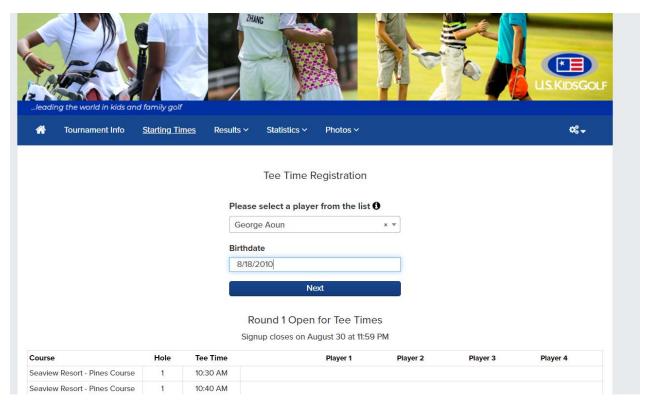

Step 2: The link will take you to the sign-up page seen below. To select your practice round tee time, please select Starting Times and then click on Practice Round Sign-Up.

<u>Step 3</u>: Type in your player's name and date of birth (M/D/YYYY). Once that player is selected click next. Example: 5/6/2015 (Month and Day are the exact digit, June = 6 for example, not 06)

Step 4: Select your Tee time.

Seaview Resort - Pines Course Seaview Resort - Pines Course

Seaview Resort - Pines Course

Seaview Resort - Pines Course

Seaview Resort - Pines Course

Seaview Resort - Pines Course

Seaview Resort - Pines Course

Course

Please note: You do have the option to go back in and change your tee time. Please note, tee times are available on a first come, first served basis. Once your tee time is selected, click done.