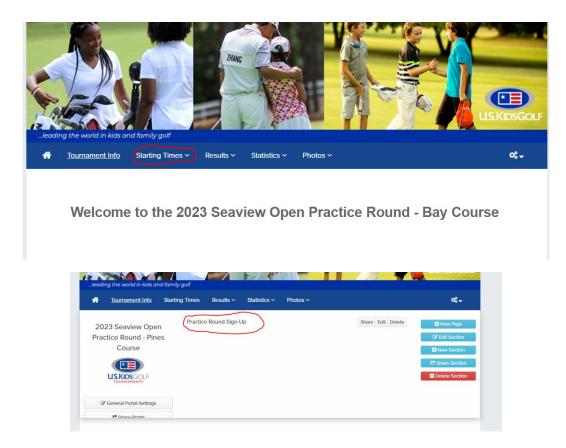

# **<u>Step 2</u>**: The link will take you to the sign-up page seen below. To select your practice round tee time, please select **Starting Times** and then click on **Practice Round Sign-Up**.

<u>Step 3</u>: Type in your player's name and date of birth (M/D/YYYY). Once that player is selected click next. Example: 5/6/2015 (Month and Day are the exact digit, June = 6 for example, not 06)