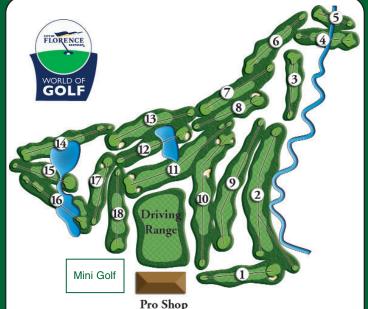

SUMMARY: Lightning protection/evasion is YOUR RESPONSIBILITY.

USGA SLOPE: White - 90 Red - 84

| Hole     | 1   | 2   | 3   | 4   | 5  | 6  | 7   | 8   | 9   | Out  | I<br>N      | 10  | 11  | 12  | 13  | 14  | 15  | 16  | 17  | 18  | In   | Tot  | Нср | Net |
|----------|-----|-----|-----|-----|----|----|-----|-----|-----|------|-------------|-----|-----|-----|-----|-----|-----|-----|-----|-----|------|------|-----|-----|
| White    | 153 | 288 | 115 | 153 | 86 | 93 | 153 | 154 | 288 | 1483 | -           | 259 | 235 | 128 | 169 | 155 | 120 | 173 | 148 | 124 | 1511 | 2994 |     |     |
| Handicap | 12  | 2   | 14  | 4   | 16 | 18 | 10  | 8   | 6   |      | A<br>L<br>S | 1   | 7   | 11  | 13  | 5   | 15  | 3   | 9   | 17  |      |      |     |     |
|          |     |     |     |     |    |    |     |     |     |      |             |     |     |     |     |     |     |     |     |     |      |      |     |     |
|          |     |     |     |     |    |    |     |     |     |      |             |     |     |     |     |     |     |     |     |     |      |      |     |     |
|          |     |     |     |     |    |    |     |     |     |      |             |     |     |     |     |     |     |     |     |     |      |      |     |     |
| Par      | 3   | 4   | 3   | 3   | 3  | 3  | 3   | 3   | 4   | 29   |             | 4   | 4   | 3   | 3   | 3   | 3   | 3   | 3   | 3   | 29   | 58   |     |     |
|          |     |     |     |     |    |    |     |     |     |      |             |     |     |     |     |     |     |     |     |     |      |      |     |     |
|          |     |     |     |     |    |    |     |     |     |      |             |     |     |     |     |     |     |     |     |     |      |      |     |     |
|          |     |     |     |     |    |    |     |     |     |      |             |     |     |     |     |     |     |     |     |     |      |      |     |     |
| Red      | 145 | 283 | 101 | 112 | 55 | 80 | 135 | 136 | 271 | 1318 |             | 232 | 218 | 90  | 143 | 94  | 79  | 106 | 133 | 101 | 1196 | 2514 |     |     |
| Par      | 3   | 4   | 3   | 3   | 3  | 3  | 3   | 3   | 4   | 29   |             | 4   | 4   | 3   | 3   | 3   | 3   | 3   | 3   | 3   | 29   | 58   |     |     |
| Handicap | 12  | 2   | 14  | 4   | 16 | 18 | 10  | 8   | 6   |      |             | 1   | 7   | 11  | 13  | 5   | 15  | 3   | 9   | 17  |      |      |     |     |