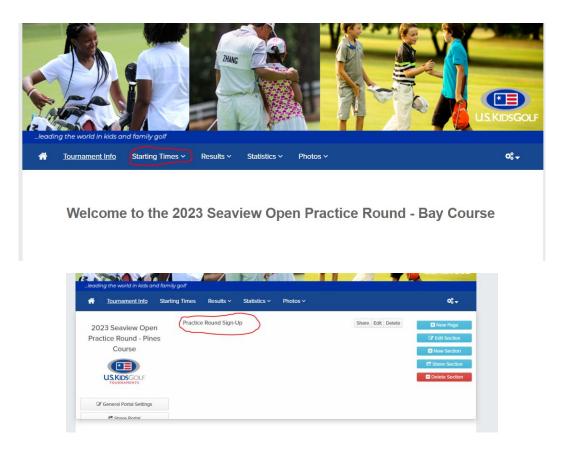

# <u>Step 2</u>: The link will take you to the sign-up page seen below. To select your practice round tee time, please select Starting Times and then click on Practice Round Sign-Up.

<u>Step 3</u>: Type in your player's name and date of birth (M/D/YYYY). Once that player is selected click next. Example: 5/6/2015 (Month and Day are the exact digit, June = 6 for example, not 06)