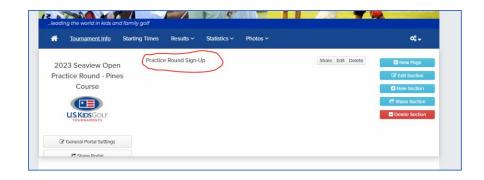

Step 2: The link will take you to the sign-up page seen below. To select your practice round tee time, please select Starting Times and then click on Practice Round Sign-Up.