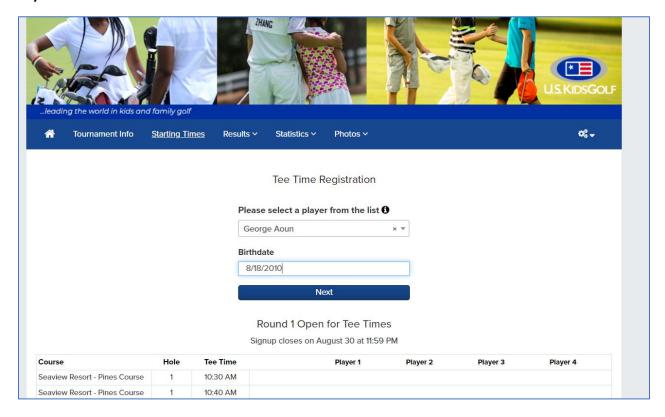

## **EXAMPLE:**

<u>Step 3</u>: Type in your player's name and date of birth (M/D/YYYY). Once that player is selected click next. Example: 5/6/2015 (Month and Day are the exact digit, June = 6 for example, not 06)

**Step 4**: Select your Tee time.

|                               |      | Tee time | e Registration George A        | oun      |                     |                          |
|-------------------------------|------|----------|--------------------------------|----------|---------------------|--------------------------|
|                               |      | Roi      | und 1 (Fri, September 1)       |          |                     |                          |
|                               |      | Signup   | closes on August 30 at 11:59 I | PM       |                     |                          |
|                               |      |          |                                | C        | change Tee Time Can | cel Registration Refresh |
| Course                        | Hole | Tee Time | Player 1                       | Player 2 | Player 3            | Player 4                 |
| Seaview Resort - Pines Course | 1    | 10:30 AM |                                |          |                     |                          |
| Seaview Resort - Pines Course | 1    | 10:40 AM |                                |          |                     |                          |
| Seaview Resort - Pines Course | 1    | 10:50 AM | George Aoun                    |          |                     |                          |
| Seaview Resort - Pines Course | 1    | 11:00 AM |                                |          |                     |                          |
| Seaview Resort - Pines Course | 1    | 11:10 AM |                                |          |                     |                          |
| Seaview Resort - Pines Course | 1    | 11:20 AM |                                |          |                     |                          |
| Seaview Resort - Pines Course | 1    | 11:30 AM |                                |          |                     |                          |
| Soaviou Posort Pinos Courso   | 1    | 11:40 AM |                                |          |                     |                          |